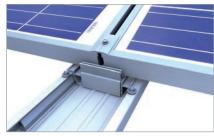

#### Connectors and expansion joints

- connectors for module fields up to 17 m length
- expansion joints to connect two 17 m module fields

### Load redistribution via support brace

- for cross connection and load redistribution
- · Material optimised and effective

Base trough extension

Base foot in base trough with pads