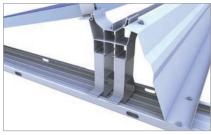

Wind deflector East-West for roof obstacles with module support double

### Load redistribution via support brace

- for cross connection and load redistribution
- · Material optimised and effective

Base trough extension

Base foot in base trough with pads