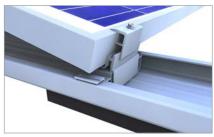

Base trough with cover and cable bracket

Base foot in base trough with connector

#### Base foot

- · quick click-fit without additional screwing
- · predrilled mounting hole for easy positioning