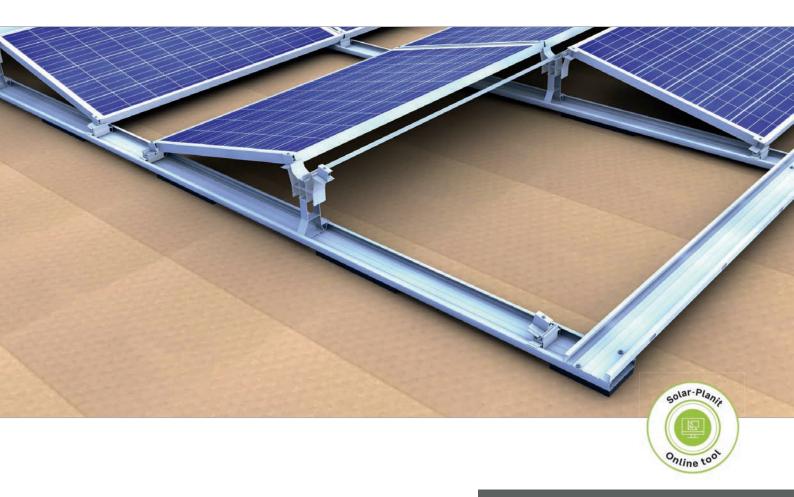

# Flat roof | east-west system II

Flat roof system east-west II on foil

#### Our solution for east-west direction

- aximum roof surface utilisation and evenly distibuted electricity production
- optimum elevation angle 13° for good efficieny and self-cleaning
- cross connections at module field edges for high stability
- high flexibility thanks to individually selectable row distance
- connected module fields up 34 m length possible

# Your benefits

- wind-tunnel tested aerodynamics
- wide and continuous base troughs for optimum load redistribution and low
- surface pressure
- module supports and base feet with click-fit function no screwing necessary
- suitable for wide modules