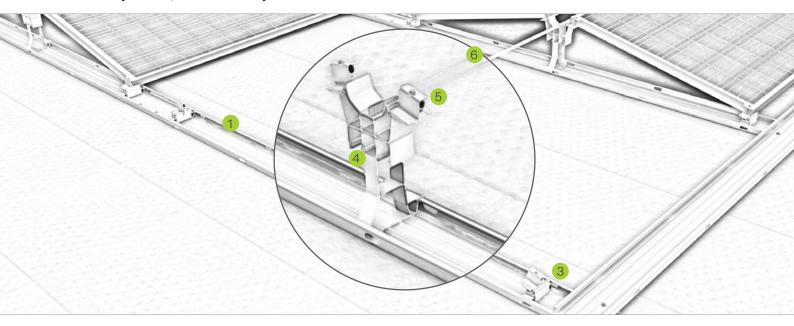

## Pic Designation

#### Base trough

- · much space for ballast, optionally ballast trough available
- top cover when used as a cable channel

#### Connectors and expansion joints

- connectors for module fields up to 17 m length
- expansion joints to connect two 17 m module fields

#### Base foot

- · quick click-fit without additional screwing
- · predrilled mounting hole for easy positioning

#### Module support

- · quick click-fit without additional screwing
- predrilled mounting hole for easy positioning

#### Module bracket

- entirely pre-assembled
- · screw with drill bit for easy assembly