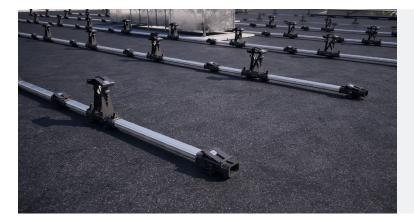

## 1 Strong, lightweight system

The different components enable flexible row lengths. This makes it possible to create a roof-specific setup and, for example, to build around obstacles.

## 2 Easy maintenance

FlatFix Fusion is made of strong, lightweight materials. With the high and low base, with a metal insert, the clamping force remains optimal after removal and reinstallation of panels.

## Unique click connection

The revolutionary, unique click connection makes the FlatFix Fusion a very quick and easy-to-install mounting solution.