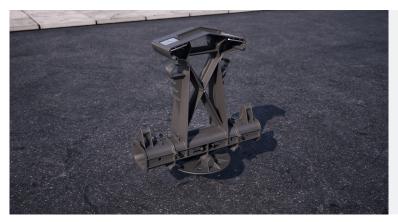

## **SYSTEM COMPONENTS**

FlatFix Fusion roof support 1007012

FlatFix Fusion low base

1007022

1007022-S (with bonding)

FlatFix Fusion high base

1007031

1007031-S (with bonding)