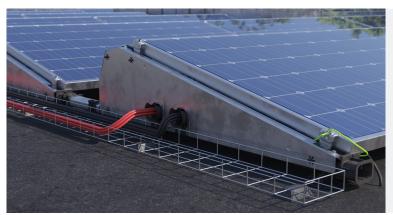

## Safety for the roof

The different components are connected using fast-click connectors. The roof supports with movable connectors allow the system to move (expand and shrink) to prevent damages of the roof material. As a result, the thermal movements of the building are not transmitted to the PV system and vice versa. The 2021 upgrade includes a safe and aesthetic solution for cable management: cables are guided through the wind deflectors with a cable exit guide.

## With thermal decoupling

The roof supports with movable connectors give the system space to expand thermally without damaging the roof material.

## With integrated cable management

The cables and plugs of the solar panels can be safely and easily attached to the mounting solution. With the cable exits in the wind deflectors and with the cable exit guides, cables can be stowed and guided in a safe way.