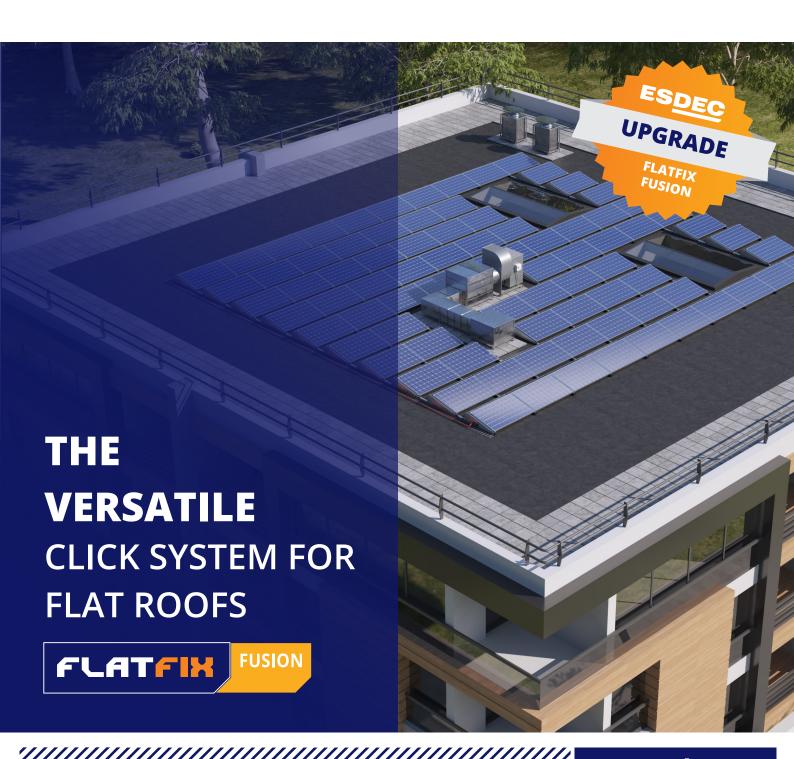

## THE ADVANTAGES OF FLATFIX FUSION

# COMPLETE AND FLEXIBLE INSTALLATION ON EVERY ROOF

FlatFix Fusion is the modular and flexible mounting system for solar panels on small and medium-sized roofs. Its modular design enables a customized configuration to be created for every roof. Installers can, for example, easily build around obstacles – such as chimneys – with this system. FlatFix Fusion can be set up either in dual or single configuration. FlatFix Fusion is a 100% Dutch product that has proven itself for years. In 2021, the system received an update of a number of components, which not only makes installation even easier for the installer, but also further increases the safety of the roof and the PV system. It is now possible to install solar panels up to 1150mm wide with FlatFix Fusion.