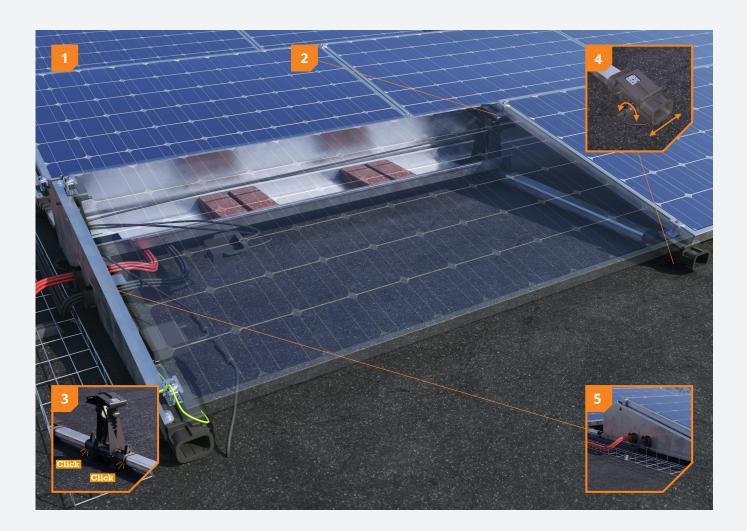

#### Easy to install

Esdec was founded by professional installers, the interest of the installer always come first when designing our products. Simplicity and flexibility were therefore the starting points in the design of our FlatFix Fusion system. Smart click connections enable the system to be assembled quickly. Handy features on the clamps and on the wind deflectors make installation even easier.

## Safety for the roof

The different components are connected using fast-click connectors. The roof supports with movable connectors allow the system to move (expand and shrink) to prevent damages of the roof material. As a result, the thermal movements of the building are not transmitted to the PV system and vice versa. The 2021 upgrade includes a safe and aesthetic solution for cable management: cables are guided through the wind deflectors with a cable exit guide.

## Unique click connection

The revolutionary, unique click connection makes the FlatFix Fusion a very quick and easy-to-install mounting solution.

## With integrated cable management

The cables and plugs of the solar panels can be safely and easily attached to the mounting solution. With the cable exits in the wind deflectors and with the cable exit guides, cables can be stowed and guided in a safe way.