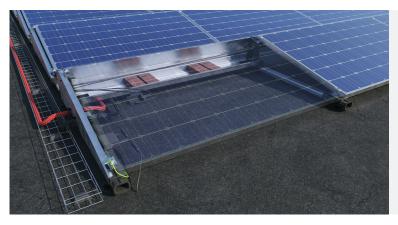

# COMPLETE AND FLEXIBLE INSTALLATION ON EVERY ROOF

FlatFix Fusion is the modular and flexible mounting system for solar panels on small and medium-sized roofs. Its modular design enables a customized configuration to be created for every roof. Installers can, for example, easily build around obstacles – such as chimneys – with this system. FlatFix Fusion can be set up either in dual or single configuration. FlatFix Fusion is a 100% Dutch product that has proven itself for years. In 2021, the system received an update of a number of components, which not only makes installation even easier for the installer, but also further increases the safety of the roof and the PV system. It is now possible to install solar panels up to 1150mm wide with FlatFix Fusion.

#### Easy to install

Esdec was founded by professional installers, the interest of the installer always come first when designing our products. Simplicity and flexibility were therefore the starting points in the design of our FlatFix Fusion system. Smart click connections enable the system to be assembled quickly. Handy features on the clamps and on the wind deflectors make installation even easier.

## Safety for the roof

The different components are connected using fast-click connectors. The roof supports with movable connectors allow the system to move (expand and shrink) to prevent damages of the roof material. As a result, the thermal movements of the building are not transmitted to the PV system and vice versa. The 2021 upgrade includes a safe and aesthetic solution for cable management: cables are guided through the wind deflectors with a cable exit guide.