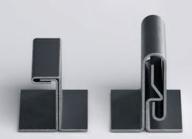

## **3 CLAMPS FOR 4 TYPES OF STANDING SEAM ROOFS**

DOUBLE-FOLDED SEAM CLAMP 9MM

**DOUBLE-FOLDED SEAM** 

SINGLE-FOLDED SEAM CLAMP 14MM

SINGLE-FOLDED & SNAP SEAMS

**ROUND SEAM CLAMP** 

**ROUND SEAM** 

## **CLICKFIT EVO STANDING SEAM ROOF COMPONENTS**

ClickFit EVO Round Seam Clamp 23mm 1008031

ClickFit EVO Doublefolded Seam Clamp 9mm 1008033

ClickFit EVO Single Folded Seam Clamp 14mm 1008035

Mounting rail