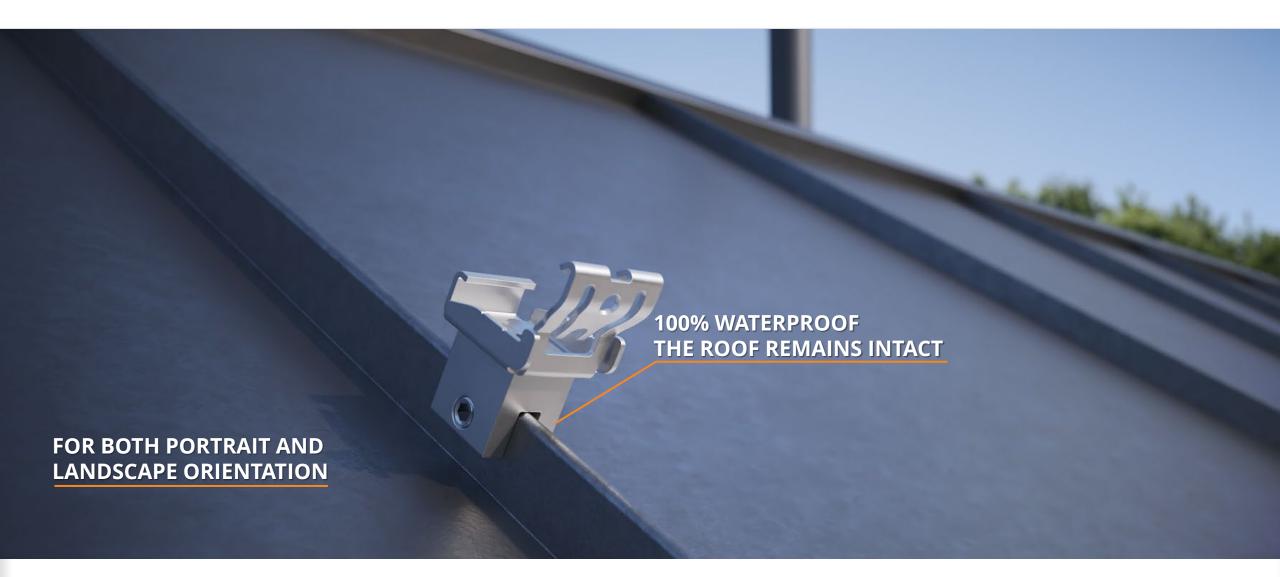

## **3 CLAMPS FOR 4 TYPES OF STANDING SEAM ROOFS**

DOUBLE-FOLDED SEAM CLAMP 9MM

**DOUBLE-FOLDED SEAM** 

SINGLE-FOLDED SEAM CLAMP 14MM

SINGLE-FOLDED & SNAP SEAMS

**ROUND SEAM CLAMP** 

**ROUND SEAM** 

## **CLICKFIT EVO STANDING SEAM ROOF COMPONENTS**

ClickFit EVO Round Seam Clamp 23mm 1008031

ClickFit EVO Doublefolded Seam Clamp 9mm 1008033

ClickFit EVO Single Folded Seam Clamp 14mm 1008035

Mounting rail

# **CLICKFIT EVO STANDING SEAM ROOF: QUICK & EASY**

- Suitable for single or double folded, snap and rounded seams
- Fully pre-assembled clamp
- Only 4 components on the roof
- Only one tool needed
- Quicker installation: 40% faster installation