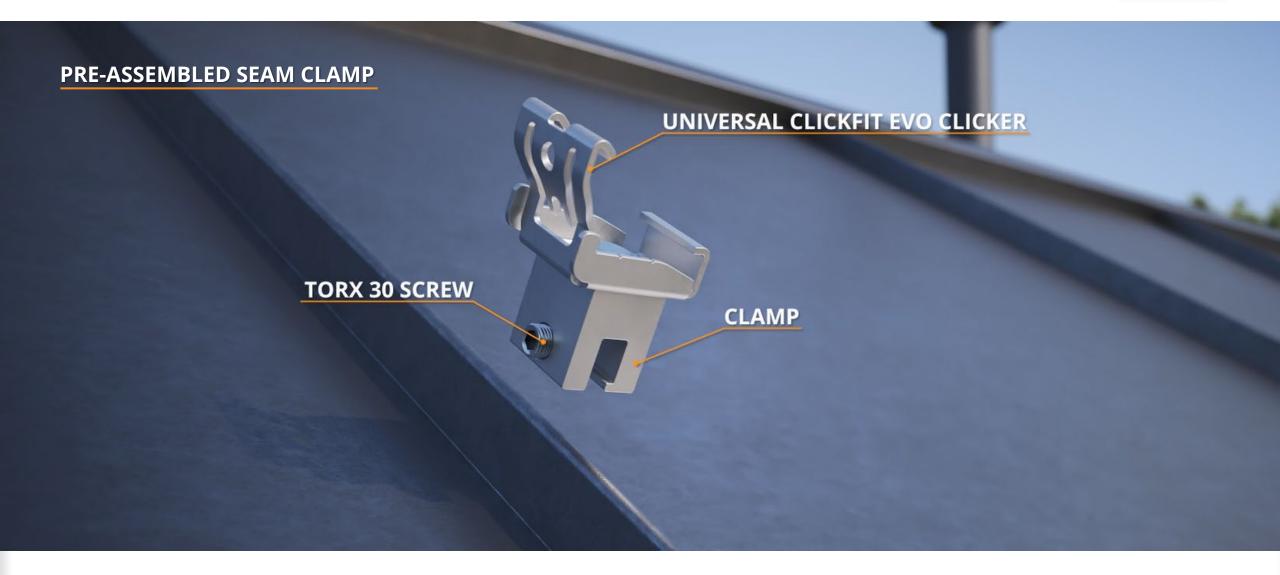

# **CLICKFIT EVO STANDING SEAM ROOF: QUICK & EASY**

- Suitable for single or double folded, snap and rounded seams
- Fully pre-assembled clamp
- Only 4 components on the roof
- Only one tool needed
- Quicker installation: 40% faster installation