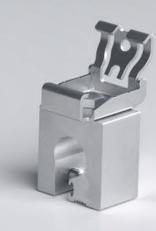

## **CLICKFIT EVO STANDING SEAM ROOF COMPONENTS**

ClickFit EVO Round Seam Clamp 23mm 1008031

ClickFit EVO Doublefolded Seam Clamp 9mm 1008033

ClickFit EVO Single Folded Seam Clamp 14mm 1008035

Mounting rail

Univeral module clamp

End cap