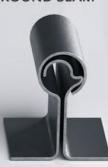

## **3 CLAMPS FOR 4 TYPES OF STANDING SEAM ROOFS**

DOUBLE-FOLDED SEAM CLAMP 9MM

**DOUBLE-FOLDED SEAM** 

SINGLE-FOLDED SEAM CLAMP 14MM

SINGLE-FOLDED & SNAP SEAMS

**ROUND SEAM CLAMP** 

**ROUND SEAM** 

## **CLICKFIT EVO STANDING SEAM ROOF COMPONENTS**

ClickFit EVO Round Seam Clamp 23mm 1008031

ClickFit EVO Doublefolded Seam Clamp 9mm 1008033

ClickFit EVO Single Folded Seam Clamp 14mm 1008035

Mounting rail