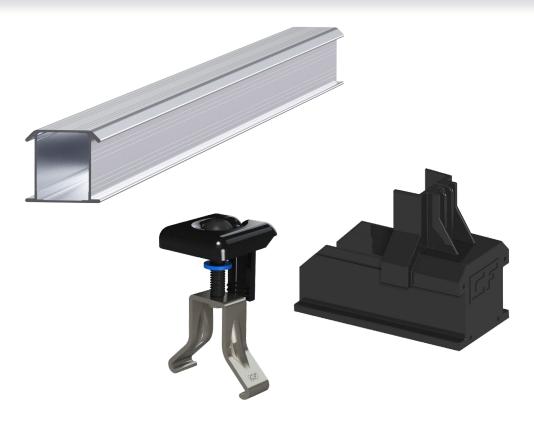

## **CLICKFIT EVO STANDING SEAM ROOF COMPONENTS**

ClickFit EVO Round Seam Clamp 23mm 1008031

ClickFit EVO Doublefolded Seam Clamp 9mm 1008033

ClickFit EVO Single Folded Seam Clamp 14mm 1008035

Mounting rail

Univeral module clamp

End cap

# **CLICKFIT EVO STANDING SEAM ROOF: QUICK & EASY**

- Suitable for single or double folded, snap and rounded seams
- Fully pre-assembled clamp
- Only 4 components on the roof
- Only one tool needed
- Quicker installation: 40% faster installation