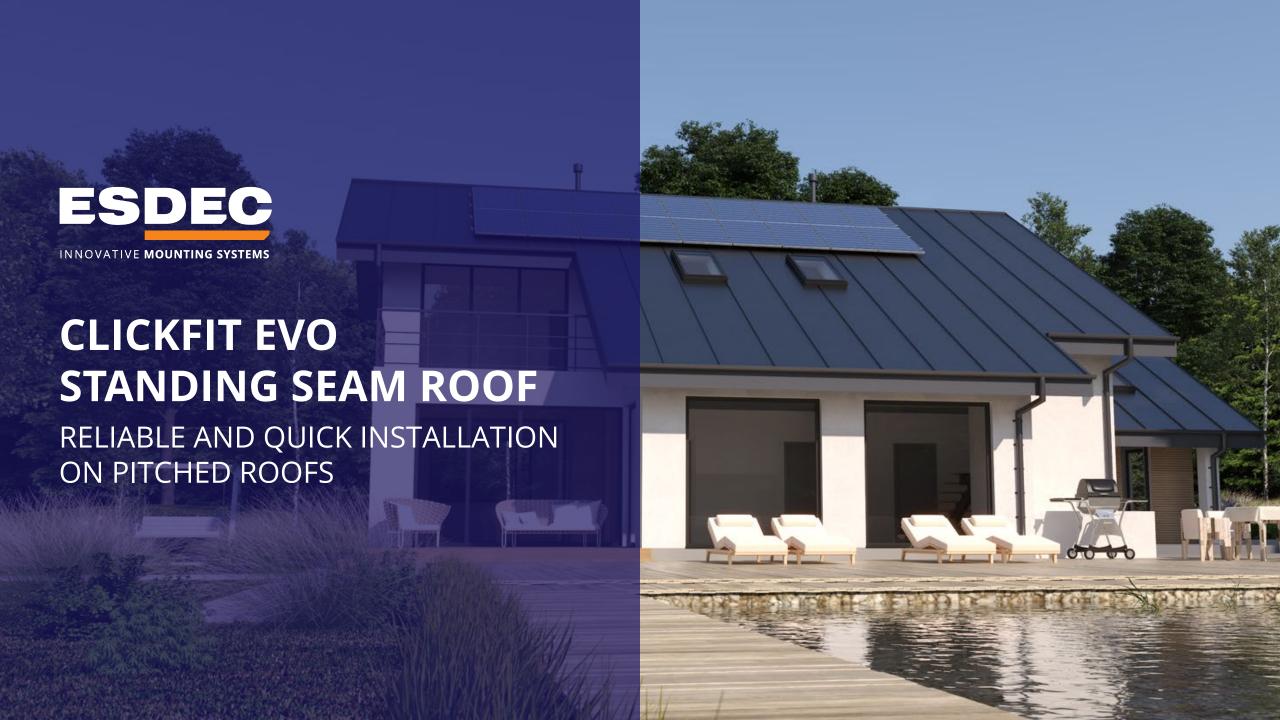

## **CLICKFIT EVO STANDING SEAM ROOF COMPONENTS**

ClickFit EVO Round Seam Clamp 23mm 1008031

ClickFit EVO Doublefolded Seam Clamp 9mm 1008033

ClickFit EVO Single Folded Seam Clamp 14mm 1008035

Mounting rail

## **3 CLAMPS FOR 4 TYPES OF STANDING SEAM ROOFS**

DOUBLE-FOLDED SEAM CLAMP 9MM

**DOUBLE-FOLDED SEAM** 

SINGLE-FOLDED SEAM CLAMP 14MM

SINGLE-FOLDED & SNAP SEAMS

**ROUND SEAM CLAMP** 

**ROUND SEAM** 