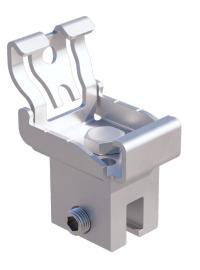

## **CLICKFIT EVO STANDING SEAM ROOF COMPONENTS**

ClickFit EVO Round Seam Clamp 23mm 1008031

ClickFit EVO Doublefolded Seam Clamp 9mm 1008033

ClickFit EVO Single Folded Seam Clamp 14mm 1008035

Mounting rail