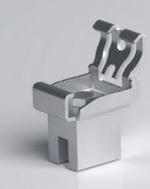

## **3 CLAMPS FOR 4 TYPES OF STANDING SEAM ROOFS**

DOUBLE-FOLDED SEAM CLAMP 9MM

**DOUBLE-FOLDED SEAM** 

SINGLE-FOLDED SEAM CLAMP 14MM

SINGLE-FOLDED & SNAP SEAMS

**ROUND SEAM CLAMP** 

**ROUND SEAM** 