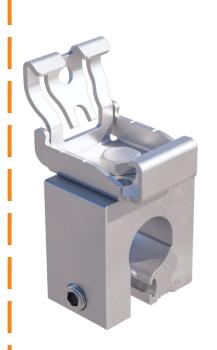

## **CLICKFIT EVO STANDING SEAM ROOF COMPONENTS**

ClickFit EVO Round Seam Clamp 23mm 1008031

ClickFit EVO Doublefolded Seam Clamp 9mm 1008033

ClickFit EVO Single Folded Seam Clamp 14mm 1008035

Mounting rail

Univeral module clamp

End cap