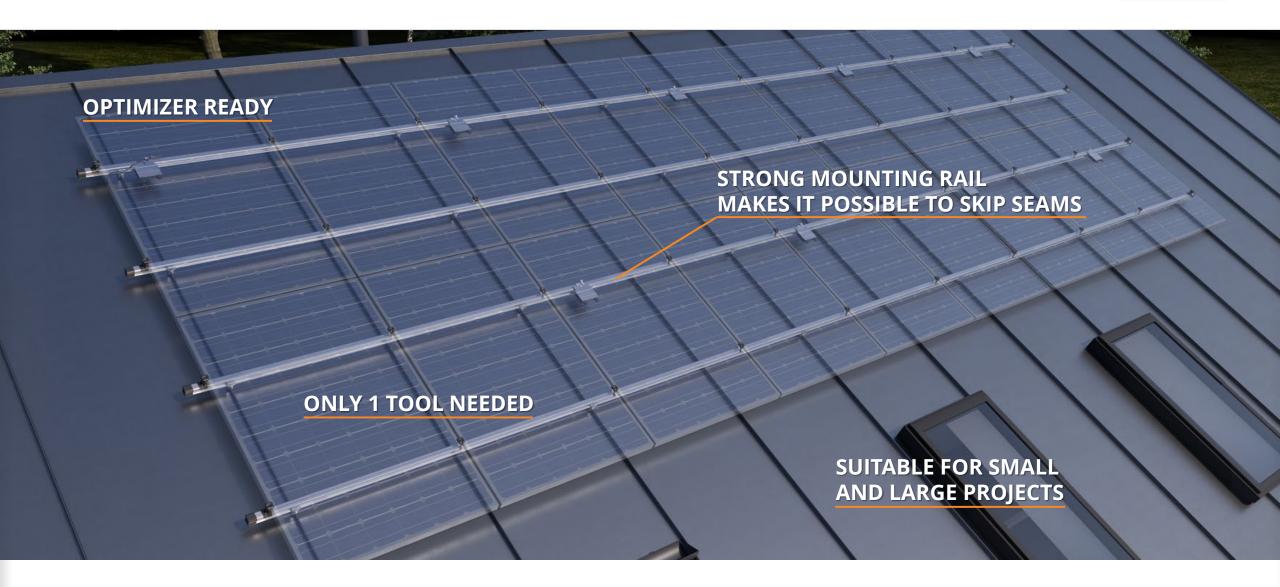

# **CLICKFIT EVO STANDING SEAM ROOF: QUICK & EASY**

- Suitable for single or double folded, snap and rounded seams
- Fully pre-assembled clamp
- Only 4 components on the roof
- Only one tool needed
- Quicker installation: 40% faster installation