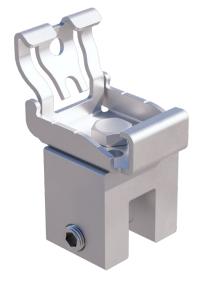

## **CLICKFIT EVO STANDING SEAM ROOF COMPONENTS**

ClickFit EVO Round Seam Clamp 23mm 1008031

ClickFit EVO Doublefolded Seam Clamp 9mm 1008033

ClickFit EVO Single Folded Seam Clamp 14mm 1008035

Mounting rail