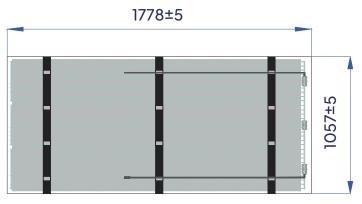

#### Horizontal section

3.

Frameless PV

Module with special glued profiles on the back face is attached on the

hooks.

Portrait

1778±5

60 cells 2400 Pa wind load