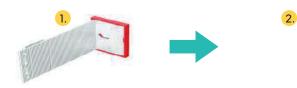

#### Horizontal section

3.

Frameless PV

Module with special glued profiles on the back face is attached on the

hooks.

Portrait

1778±5

60 cells 2400 Pa wind load