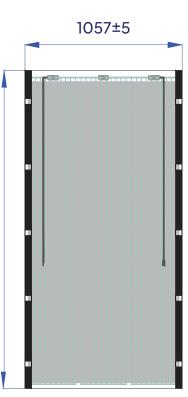

nd simple installation

Fast system assembly time

Invisible mounting materials

**Sustainable** and affective

Fits all wall types

## 60 cells 360 W





30

Year efficiency



Rev. 20220801

+370 5 263 8774 | info@solitek.eu | Mokslininkų str. 6A, Vilnius 08412 | www.solitek.eu



### **Construction drawing**



Fixing bracket is fixed to the wall

Standart T or L profile as guiding rail with preassembled hooks is fixed to the bracket

#### Vertical section



#### **Mounting construction**

- Step No. 1. Positioning and fixing of brackets
- Step No. 2. Fixing T/L profiles
- Step No. 3. Installing PV panels

#### Landscape



60 cells 2400 Pa wind load

#### Horizontal section

3.

Frameless PV

Module with special glued profiles on the back face is attached on the

hooks.



Portrait



1778±5

60 cells 2400 Pa wind load

This datasheet is not legally binding. The manufacturer reserves the right to make changes to product specifications and / or product features without prior notice. The most recent versions of all documents (T&C's, datasheets, warranties and installation manuals can always be found on our website at www.solitek.eu)