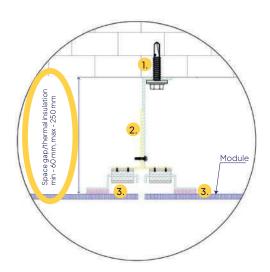

### **Construction drawing**

Fixing bracket is fixed to the wall

Standart T or L profile as guiding rail with preassembled hooks is fixed to the bracket

#### Vertical section

#### **Mounting construction**

- Step No. 1. Positioning and fixing of brackets
- Step No. 2. Fixing T/L profiles
- Step No. 3. Installing PV panels