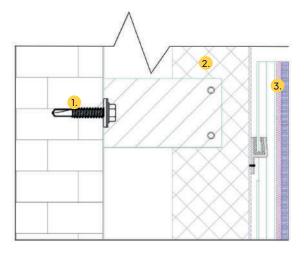

### **Construction drawing**

Fixing bracket is fixed to the wall

Standart T or L profile as guiding rail with preassembled hooks is fixed to the bracket

#### Vertical section