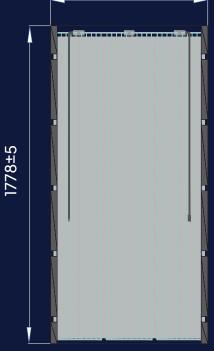

**SOLID Wall Based on SOLID Bifacial** 

**Plain and simple** installation

Fast system assembly time

Invisible mounting materials

Sustainable and affective

Fits all wall types

# 60 cells 7/360 W





191 W

 $/m^2$ 

**UTI** 

3

Year efficiency quarantee



+370 5 263 8774 | info@solitek.eu | Mokslininkų str. 6A, Vilnius 08412 | www.solitek.eu



# **Construction drawing**



hooks is fixed to the bracket

Frameless PV Module with special glued profiles on the back face is attached on the hooks.

#### Vertical section

# 

## Mounting construction

- Step No. 1. Positioning and fixing of brackets
- Step No. 2. Fixing T/L profiles
- Step No. 3. Installing PV panels

## Landscape



60 cells 2400 Pa wind load

#### Horizontal section



Portrait

#### 1057±5



60 cells 2400 Pa wind load

This datasheet is not legally binding. The manufacturer reserves the right to make changes to product specifications and / or product features without prior notice. The most recent versions of all documents (T&C's, datasheets, warranties and installation manuals can always be found on our website at www.solitek.eu)