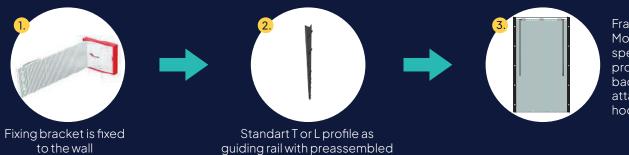

# **Construction drawing**

hooks is fixed to the bracket

Frameless PV Module with special glued profiles on the back face is attached on the hooks.

## Mounting construction

- Step No. 1. Positioning and fixing of brackets
- Step No. 2. Fixing T/L profiles
- Step No. 3. Installing PV panels