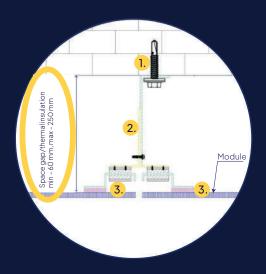

# **Construction drawing**

hooks is fixed to the bracket

Frameless PV Module with special glued profiles on the back face is attached on the hooks.

#### Vertical section