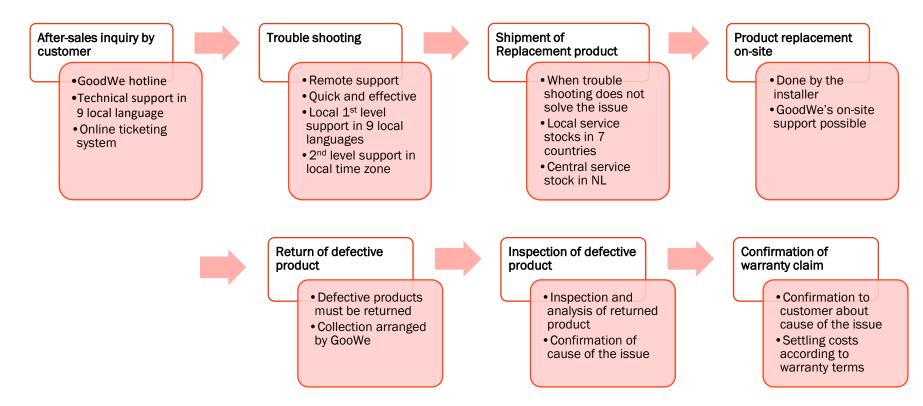

| •  | •  | •   |     | •           |       |

•: already in place •1: starting from October 2020

### How to contact GoodWe's technical support





#### Netherlands

- **4** +31 30 737 1140
- Service.nl@goodwe.com
- <u>https://support.goodwe.com</u>



<u>https://support.goodwe.com</u>





- Servico.pt@goodwe.com
  https://gupport.goodwe.com
- <u>https://support.goodwe.com</u>

#### 💥 United Kingddom

- +44(0)333 358 3184
- service@goodwe.co.uk
- <u>https://support.goodwe.com</u>



- +49 89 74 120 234
- Service@goodwe.com
- <u>https://support.goodwe.com</u>



- +48 (62) 75 38 087
- service.pl@goodwe.com
- <u>https://support.goodwe.com</u>

#### Greece

- **L** +30 6937403692
- service.gr@goodwe.com
- <u>https://support.goodwe.com</u>

### **GoodWe's After-Sales Service Process**





### Costs of replacing a product or on-site service



- GoodWe's Limited Warranty covers only the costs of hardware material to regain the product functionality.
- As an exclusive goodwill service to its customers, GoodWe Europe GmbH covers:
  - Costs of shipping the replacement product
  - o Costs of collecting the defective product
  - o Installation costs according to the Authorized Installer Fixed Rates
- Conditions for GoodWe Europe's goodwill service:
  - Warranty case is confirmed
  - The installation is online and connected to GoodWe's SEMS portal
  - The installation company is an Authorized Installer by GoodWe
  - The installation is located in a country where GoodWe's installer rate applies
  - Consent to Terms of Product Replacement and On-Site Service signed by the installe