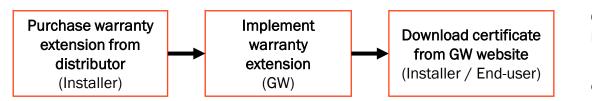

## Warranty extension procedure

**Condition:** Extension within 6 months after installation date

Production date identified by Serial Number: e.g. 98000ETU<mark>19C</mark>W0053

| → C                                 |                                                                                    |                                                                         |
|-------------------------------------|------------------------------------------------------------------------------------|-------------------------------------------------------------------------|
|                                     | English   한글   Italiano  Deutsch  Español   Nederlands   ↓↓ /   Türkçe   Português |                                                                         |
| Warranty Search                     | Sack to GoodWe Website                                                             | INVERTER WARRANTY<br>CERTIFICATE                                        |
| Device 5/N                          | <u>α</u>                                                                           | WARRANTY DETAILS                                                        |
| Model Standard Warranty Expiry Date |                                                                                    | INVERTER MODEL: GWSK-ET<br>INVERTER MUNBER: 05006TU198W0027             |
| Standard Warranty (years)           |                                                                                    | WARRANTY TYPE: STANDARD WARRANTY<br>WARRANTY DATE: VALID TILL 1909/2025 |
| ttps://warranty.semsportal.com      | L                                                                                  | YOUR WARRANTY IS ADMINISTERED BY GOODWE                                 |